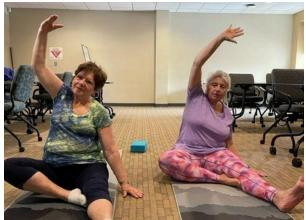

## **Yoga Connection** With Kathy Davis and Crystal Hill

This class is designed for cancer survivors at any stage, and if desired, a support person. The yoga session will include:

- Gentle stretching to improve range of motion
- Low impact and restorative poses
- Relaxation techniques
- Guided meditation and breathwork

## Please join us!

Class frequency: Once a week for 8 weeks on Wednesdays Start date: Week of September 19 Time: Noon - 1 P.M. Fee: \$30; the fee can not be prorated Location: Fowlers Conference Room 2 1506 S. Oneida St. Appleton, WI 54915